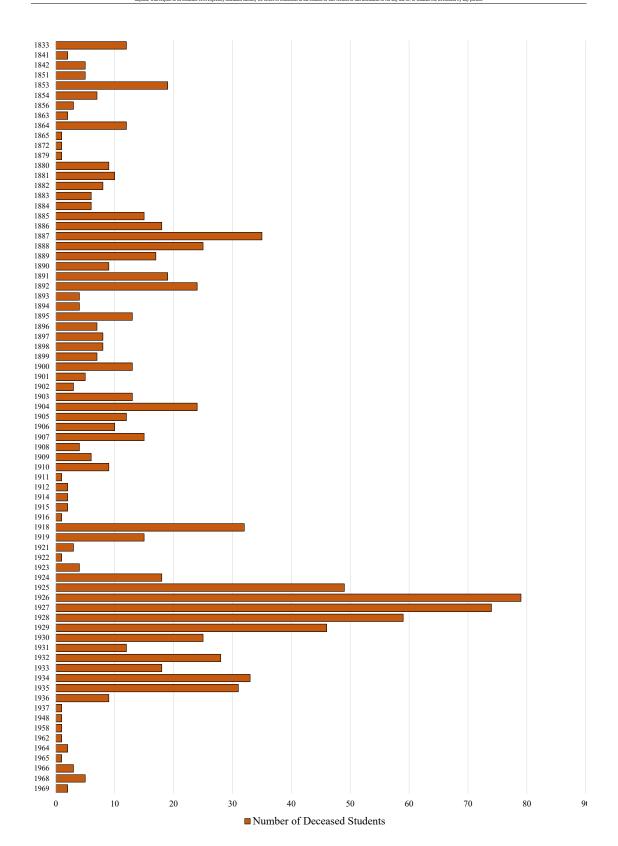

## Deceased Students of Federal Indian Boarding Schools (FIBS) by Year

Data collected represents the deceased students identified at FIBS by year. This phase of research has identified 973 deceased students at FIBS.

Years in which there were no deaths identified are not displayed in graph. Data is as of January 1, 2024.

The content of this document may be disturbing or distressing. This version of this document is being made available to the public for informational purposes only